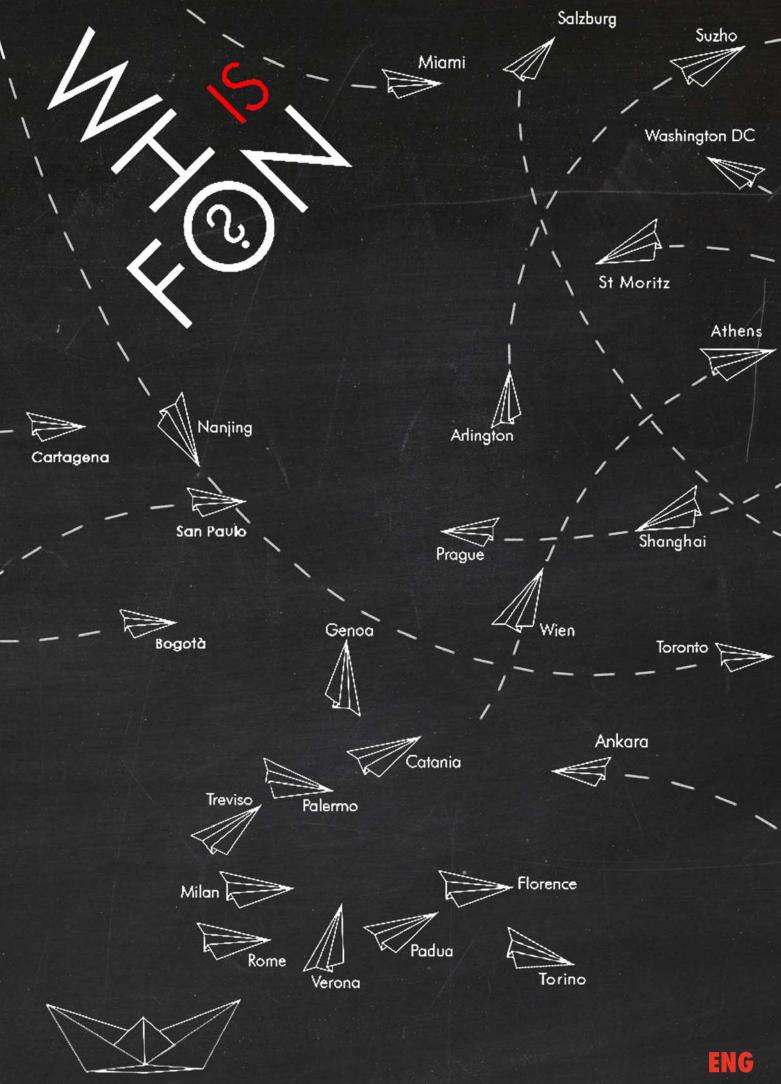

During its thirty years of activity the firm has developed indepth knowledge in the areas of historical architecture, bioarchitecture, Urban and territory regeneration and completed several buildings construction.

Among the many building projects, a particular attention is dedicated to the use of wood technology.

Part of the office is developing commercial formats for leading food&beverage companies.

Nowadays the firm has completed over 240 projects in 4 Continents, 18 Countries and 70 Cities.